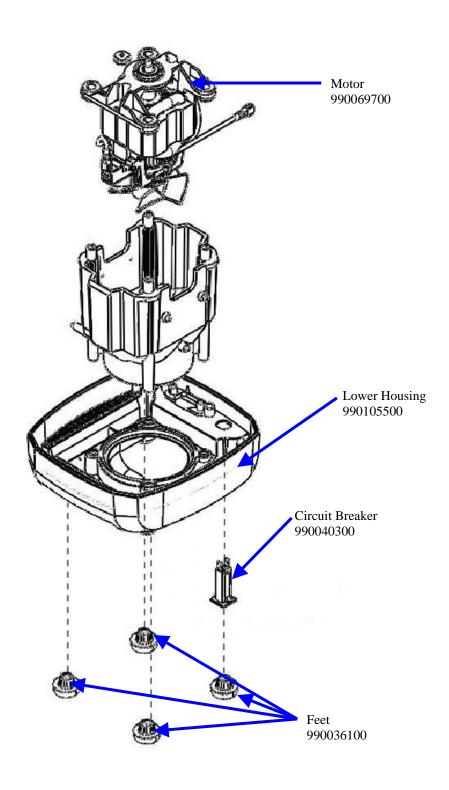

## Replacement Parts Diagrams

HBF600-CE (Series A)

PROPRIETARY RIGHTS NOTICE and all information contained within it is the property of Hamilton Beach Brands, Inc. (HBB). It is confidential and proprietary and has been provided to you for a limited purpose. It must be returned or destroyed upon request. Disclosure, reproduction or use of this document and any information contained within it, in full or in part, for any purpose is forbidden without the prior written consent of HBB. No photographs may be taken of any article fabricated or assembled from this document without the prior written consent of HBB.

## **Not Shown:**

Power Cord – 990054200 Cord Socket - 990064800 Motor Brush Kits - 990075300 Jar Sensor - 990084400

| Hamilton Beach<br>4421 Waterfront Drive<br>Glen Allen, VA 23060 | Revision Description | n: Added Jar Se | Added Jar Sensor and part number |        |             |              |          |   |
|-----------------------------------------------------------------|----------------------|-----------------|----------------------------------|--------|-------------|--------------|----------|---|
|                                                                 | Request Number:      | HQE-8982        | Revision Date:                   |        | 1/15/10     | Approved by: | HQE-8982 |   |
|                                                                 | Issue Code(s):       | CS, SP          | Page:                            | 2 of 3 | Document #: | 540002300    | Rev:     | В |