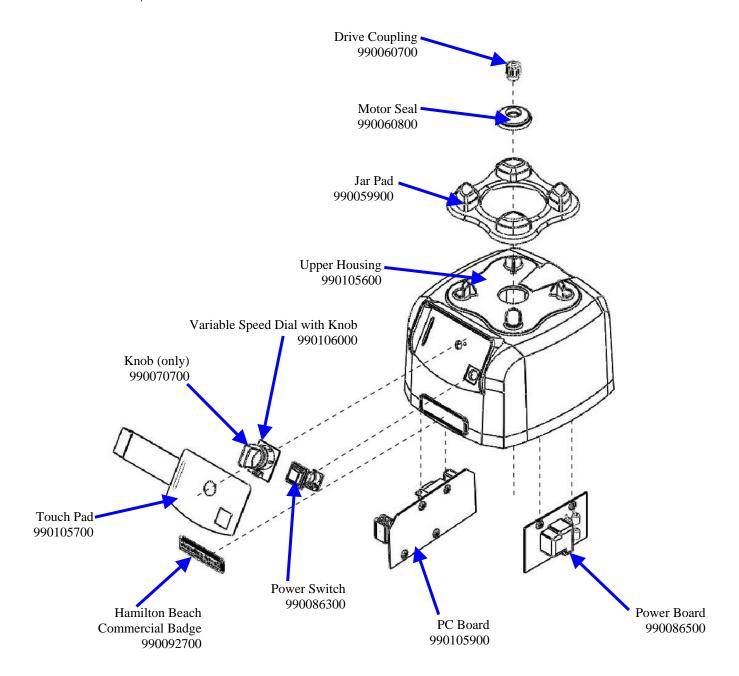

## Replacement Parts Diagrams

HBF600-CE (Series A)

PROPRIETARY RIGHTS NOTICE This document and all information contained within it is the property of Hamilton Beach Brands, Inc. (HBB). It is confidential and proprietary and has been provided to you for a limited purpose. It must be returned or destroyed upon request. Disclosure, reproduction or use of this document and any information contained within it, in full or in part, for any purpose is forbidden without the prior written consent of HBB. No photographs may be taken of any article fabricated or assembled from this document without the prior written consent of HBB.

| Hamilton Beach<br>4421 Waterfront Drive<br>Glen Allen, VA 23060 | Revision Descripti | on: Added Jar Se | Added Jar Sensor and part number |        |             |              |          |   |
|-----------------------------------------------------------------|--------------------|------------------|----------------------------------|--------|-------------|--------------|----------|---|
|                                                                 | Request Number:    | HQE-8982         | Revision Date:                   |        | 1/15/10     | Approved by: | HQE-8982 |   |
|                                                                 | Issue Code(s):     | CS, SP           | Page:                            | 1 of 3 | Document #: | 540002300    | Rev:     | В |