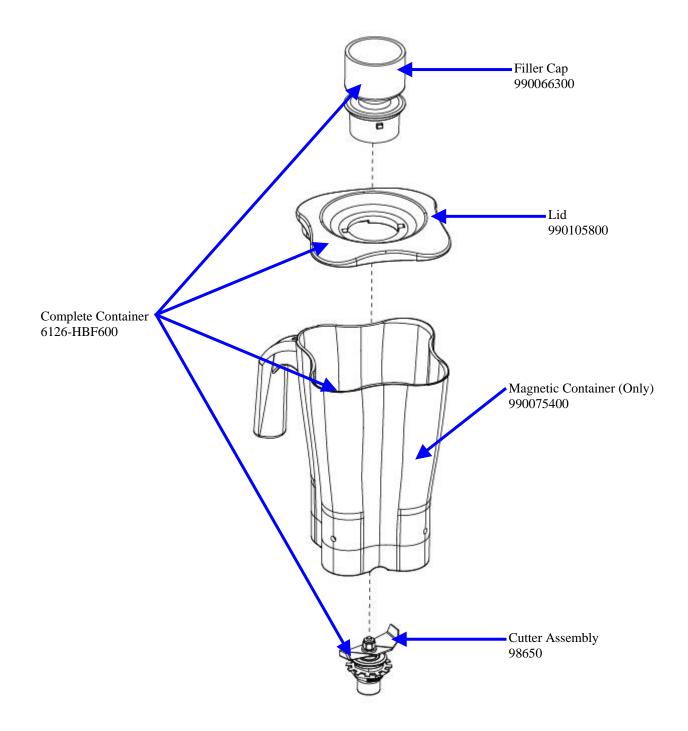

Replacement Parts Diagrams
HBF600-CE (Series A)

PROPRIETARY RIGHTS NOTICE and has been provided to you for a limited purpose. It must be returned or destroyed upon request. Disclosure, reproduction or use of this document and any information contained within it, in full or in part, for any purpose is forbidden without the prior written consent of HBB. No photographs may be taken of any article fabricated or assembled from this document without the prior written consent of HBB.

| Hamilton Beach<br>4421 Waterfront Drive<br>Glen Allen, VA 23060 | Revision Description | n: Added Jar Se | ensor and      | part numbe |             |              |          |   |
|-----------------------------------------------------------------|----------------------|-----------------|----------------|------------|-------------|--------------|----------|---|
|                                                                 | Request Number:      | HQE-8982        | Revision Date: |            | 1/15/10     | Approved by: | HQE-8982 |   |
|                                                                 | Issue Code(s):       | CS, SP          | Page:          | 3 of 3     | Document #: | 540002300    | Rev:     | В |